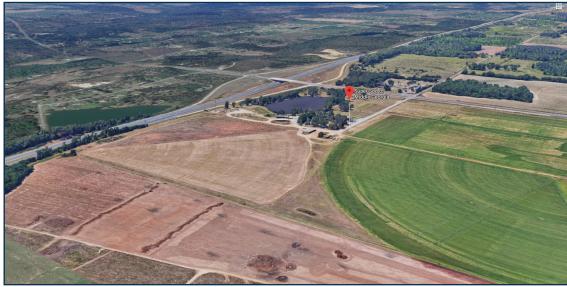

# FORT VALLEY, GA We grow industry sweeter!

**SUPER SOD SITE** 

## PROPERTY HIGHLIGHTS

- Available for Sale
- Price: \$35K/acre
- Property Type: Site
- Within City Limits?: Yes
- Zoning: Negotiable
- Type of Construction: 100+ acres of flat, available land for immediate development
- Former Use: Agricultural