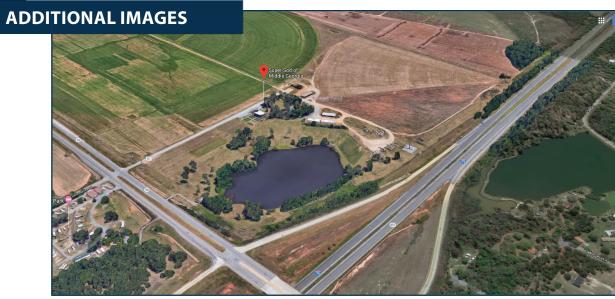

# FORT VALLEY, GA We grow industry sweeter!

**SUPER SOD SITE** 

## PROPERTY HIGHLIGHTS

- Available for Sale
- Price: \$35K/acre
- Property Type: Site
- Within City Limits?: Yes
- Zoning: Negotiable
- Type of Construction: 100+ acres of flat, available land for immediate development
- Former Use: Agricultural