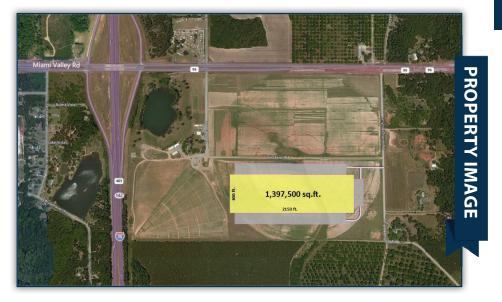

# FORT VALLEY, GA We grow industry sweeter!

**SUPER SOD SITE** 

## PROPERTY HIGHLIGHTS

- Available for Sale
- Price: \$35K/acre
- Property Type: Site
- Within City Limits?: Yes
- Zoning: Negotiable
- Type of Construction: 100+ acres of flat, available land for immediate development
- Former Use: Agricultural